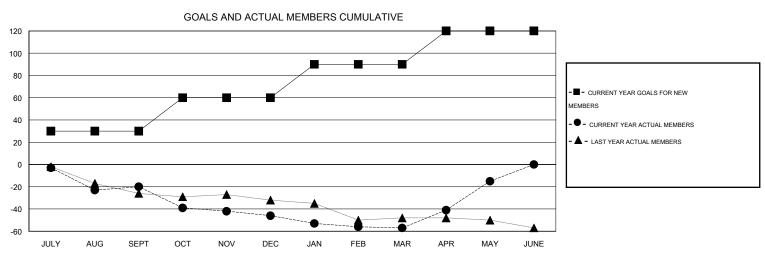

## **LOCATION ALABAMA**

 $\mathsf{GMT}\;\mathsf{CA}\;1$ 

| Clubs  RESULTS FOR 2013-2014 |   |   |   |    | Members  RESULTS FOR 2013-2014 |    |    |    |     |
|------------------------------|---|---|---|----|--------------------------------|----|----|----|-----|
|                              |   |   |   |    |                                |    |    |    |     |
| JULY/AUG/SEPT                | 1 | 0 | 0 | 0  | JULY/AUG/SEPT                  | 30 | 40 | 60 | -20 |
| OCT/NOV/DEC                  | 1 | 0 | 2 | -2 | OCT/NOV/DEC                    | 30 | 21 | 47 | -26 |
| JAN/FEB/MAR                  | 1 | 0 | 0 | 0  | JAN/FEB/MAR                    | 30 | 21 | 32 | -11 |
| APR/MAY/JUNE                 | 1 | 2 | 0 | 2  | APR/MAY/JUNE                   | 30 | 58 | 16 | 42  |